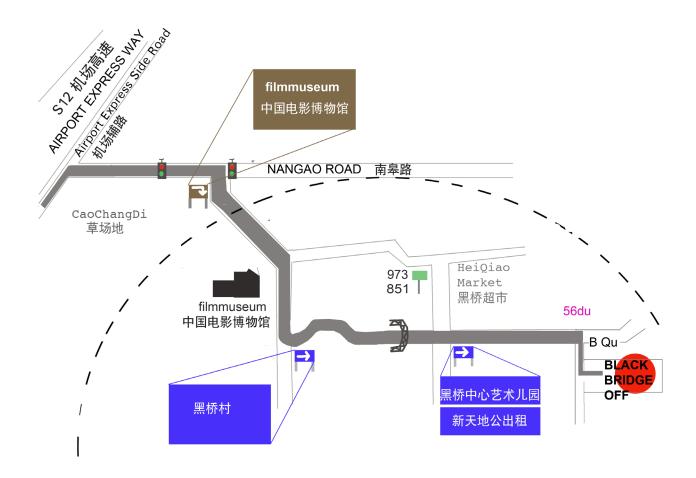

## 黑桥艺术b区 off空间

在大山子方向进入机场辅路,从机场辅路转入南皋路,顺着南皋路前行转入南影路,前行到达电影影博物馆,继续直行右转入电影博物馆背后的庄园中路,前行100米左转,顺路直行约两公里,在路的右手边找到黑桥b区,直行100米,进入b区2栋到达最里面的 off 空间。

To get to the area on the map above:

From the Airport Expressway take the Dashanzi (大山子)Exit and get on Jiuxianqiao North Road(酒仙桥北路)and head East.

After 600 m turn left onto Caihong (彩虹路)Road heading North for 700 m. Turn right on to the Airport Expressway Side Road (机场辅路) then heading Northeast. Keep straight for 900 m. CAOCHANGDI (草场地)will be at your right-hand side.

Description as soon as you have reached the area:

After you pass Caochangdi, turn right for Nangao Lu (南高路)then heading East. After 1.6 km (the second traffic light) turn right, towards the CHINESE FILM MUSEUM (中国电影博物馆).

You will go through a little underpass (the famous railroad circle above you), and the film museum will come up on your right. Pass it, it is a street that will make a little curve to the right, make sure not to go into their parking lot. After 50 m you see a chinese sign pointing to HEIQIAO (黑桥) and an otherwise nondescript street on your left. Follow this street for 1.0 km - There will be one more crossing, dont turn but keep straight until you are almost at the \*end\* of this street (no more streetlights).

Watch out for a curved brick wall at your right side with a sign that says «C District» – the next district, B, is ours. Turn right into B Qu. Enter the first iron gate on the left. HEIQIAOOFF is at the end of the Garden.